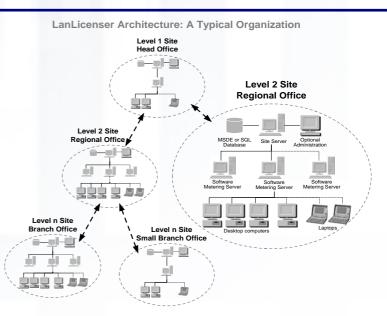

## Scalable architecture

LanLicenser has been designed to grow with your business. Its n-tier architecture makes it flexible enough to fit organizations of all types and sizes, be they centralized or distributed over the world. Up to 10,000 clients are supported per software metering server.