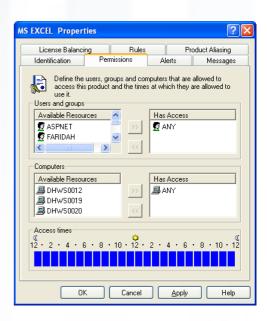

### **Powerful Application Access Control**

LanLicenser provides a number of built in features to ensure only authorized users can access applications. Restrictions can be by workstation name, group membership, cost centre or time of day.

LanLicenser also includes capability to whitelist or blacklist applications.