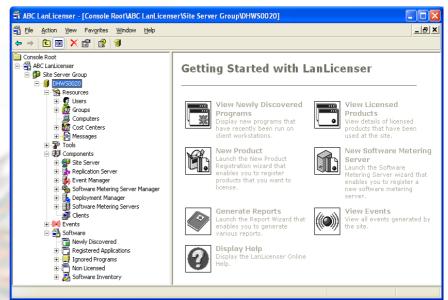

### Information you can act upon

LanLicenser provides fully customizable reports that enable you to get exactly what you need and want. Our goal is to help you achieve your objectives.